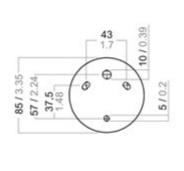

| Technical data                        |                |
|---------------------------------------|----------------|
| Maximum ambient temperature (°C)      | 45             |
| IP classification                     | 56             |
| Dimensions                            |                |
| Net weight (kg)                       | 0,4            |
| Gross weight (kg)                     | 0,5            |
| Diameter (mm)                         | 89             |
| Height (mm)                           | 166            |
| Body                                  |                |
| Colour of body                        | Black          |
| Body material                         | Polycarbonate  |
| Optic                                 |                |
| Visibility (nm)                       | 2              |
| Material of diffuser                  | Plastic        |
| Optic                                 | Tricolor lens  |
| Angle of visibility (°)               | 360 (Tricolor) |
| · · · · · · · · · · · · · · · · · · · |                |

## 3507652000

Series 40

Drawings