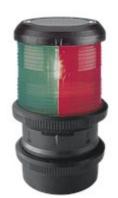

## 3507652000

Series 40

40 TRICOLOR 12V BLACK DECK-MO\*

EAN-nr: 4036538164057

Stock code: M

Navigation lights - in a traditional and robust housing. This series is available for all markets worldwide. Please note that not all articles are sold in the USA or in all other markets.

| Technical data                        |                |
|---------------------------------------|----------------|
| Maximum ambient temperature (°C)      | 45             |
| IP classification                     | 56             |
| Dimensions                            |                |
| Net weight (kg)                       | 0,4            |
| Gross weight (kg)                     | 0,5            |
| Diameter (mm)                         | 89             |
| Height (mm)                           | 166            |
| Body                                  |                |
| Colour of body                        | Black          |
| Body material                         | Polycarbonate  |
| Optic                                 |                |
| Visibility (nm)                       | 2              |
| Material of diffuser                  | Plastic        |
| Optic                                 | Tricolor lens  |
| Angle of visibility (°)               | 360 (Tricolor) |
| · · · · · · · · · · · · · · · · · · · |                |