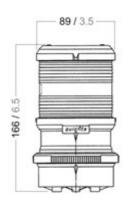

| Technical data                        |                |
|---------------------------------------|----------------|
| Maximum ambient temperature (°C)      | 45             |
| IP classification                     | 56             |
| Dimensions                            |                |
| Net weight (kg)                       | 0,4            |
| Gross weight (kg)                     | 0,5            |
| Diameter (mm)                         | 89             |
| Height (mm)                           | 166            |
| Body                                  |                |
| Colour of body                        | Black          |
| Body material                         | Polycarbonate  |
| Optic                                 |                |
| Visibility (nm)                       | 2              |
| Material of diffuser                  | Plastic        |
| Optic                                 | Tricolor lens  |
| Angle of visibility (°)               | 360 (Tricolor) |
| · · · · · · · · · · · · · · · · · · · |                |

## 3507652000

Series 40

Drawings