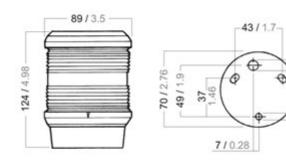

| Technical data                   |                 |
|----------------------------------|-----------------|
| Maximum ambient temperature (°C) | 45              |
| IP classification                | 56              |
| Dimensions                       |                 |
| Net weight (kg)                  | 0,3             |
| Height (mm)                      | 124             |
| Gross weight (kg)                | 0,35            |
| Diameter (mm)                    | 89              |
| Body                             |                 |
| Colour of body                   | Black           |
| Body material                    | Polycarbonate   |
| Optic                            |                 |
| Angle of visibility (°)          | 360 (All-round) |
| Optic                            | Red lens        |
| Visibility (nm)                  | 2               |
| Material of diffuser             | Plastic         |

## Drawings

9/0.35

5/0.2