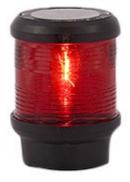

### 40 A/R RED 12V BLACK DECK-MOU\*

#### EAN-nr: 4036538163135

Stock code: M

Navigation lights in a traditional and robust housing. This series is available for all markets worldwide. Please note that not all articles are sold in the USA or in all other markets.