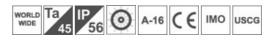

| Technical data                   |                 |
|----------------------------------|-----------------|
| Maximum ambient temperature (°C) | 45              |
| IP classification                | 56              |
| Dimensions                       |                 |
| Net weight (kg)                  | 0,3             |
| Height (mm)                      | 124             |
| Gross weight (kg)                | 0,35            |
| Diameter (mm)                    | 89              |
| Body                             |                 |
| Colour of body                   | Black           |
| Body material                    | Polycarbonate   |
| Optic                            |                 |
| Angle of visibility (°)          | 360 (All-round) |
| Optic                            | Red lens        |
| Visibility (nm)                  | 2               |
| Material of diffuser             | Plastic         |