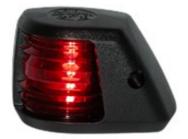

## EAN-nr: 4036538170522

Stock code: M

Series 20 is specially designed for motor boats < 12 m / 39 ft. lenght. The lights are easy to fit. This series is available for all markets worldwide. Please note that not all articles are sold in the USA or in all other markets.

| Technical data                   |                        |
|----------------------------------|------------------------|
| Maximum ambient temperature (°C) | 45                     |
| IP classification                | 45                     |
| Dimensions                       |                        |
| Net weight (kg)                  | 0,1                    |
| Height (mm)                      | 53                     |
| Length (mm)                      | 77                     |
| Depth (mm)                       | 38                     |
| Gross weight (kg)                | 0,129                  |
| Body                             |                        |
| Colour of body                   | Black                  |
| Body material                    | Polycarbonate          |
| Optic                            |                        |
| Material of diffuser             | Polycarbonate          |
| Angle of visibility (°)          | 112.5 (Port/Starboard) |
| Optic                            | Red lens               |
| Visibility (nm)                  | 1                      |