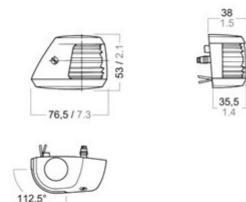

## 3572001000

Series 20

Drawings

| Technical data                   |                        |
|----------------------------------|------------------------|
| Maximum ambient temperature (°C) | 45                     |
| IP classification                | 45                     |
| Dimensions                       |                        |
| Net weight (kg)                  | 0,1                    |
| Height (mm)                      | 53                     |
| Length (mm)                      | 77                     |
| Depth (mm)                       | 38                     |
| Gross weight (kg)                | 0,129                  |
| Body                             |                        |
| Colour of body                   | Black                  |
| Body material                    | Polycarbonate          |
| Optic                            |                        |
| Material of diffuser             | Polycarbonate          |
| Angle of visibility (°)          | 112.5 (Port/Starboard) |
| Optic                            | Red lens               |
| Visibility (nm)                  | 1                      |