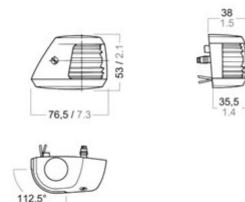

| Technical data                   |                        |
|----------------------------------|------------------------|
| Maximum ambient temperature (°C) | 45                     |
| IP classification                | 45                     |
| Dimensions                       |                        |
| Net weight (kg)                  | 0,1                    |
| Height (mm)                      | 53                     |
| Gross weight (kg)                | 0,134                  |
| Length (mm)                      | 77                     |
| Depth (mm)                       | 38                     |
| Body                             |                        |
| Colour of body                   | Black                  |
| Body material                    | Polycarbonate          |
| Optic                            |                        |
| Material of diffuser             | Polycarbonate          |
| Angle of visibility (°)          | 112.5 (Port/Starboard) |
| Optic                            | Green lens             |
| Visibility (nm)                  | 1                      |
|                                  |                        |

## 3571001000

Series 20

Drawings