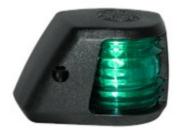

### 20 SSB GRÜN 12V 10ST/VP

#### Stock code: M

Series 20 is specially designed for motor boats < 12 m / 39 ft. lenght. The lights are easy to fit. This series is available for all markets worldwide. Please note that not all articles are sold in the USA or in all other markets.

| Technical data                   |                        |
|----------------------------------|------------------------|
| Maximum ambient temperature (°C) | 45                     |
| IP classification                | 45                     |
| Dimensions                       |                        |
| Net weight (kg)                  | 0,1                    |
| Height (mm)                      | 53                     |
| Gross weight (kg)                | 0,134                  |
| Length (mm)                      | 77                     |
| Depth (mm)                       | 38                     |
| Body                             |                        |
| Colour of body                   | Black                  |
| Body material                    | Polycarbonate          |
| Optic                            |                        |
| Material of diffuser             | Polycarbonate          |
| Angle of visibility (°)          | 112.5 (Port/Starboard) |
| Optic                            | Green lens             |
| Visibility (nm)                  | 1                      |
|                                  |                        |