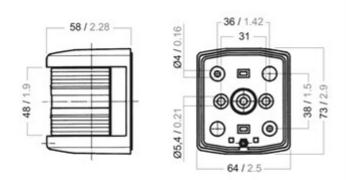

navigation lights - made of plastic in black and white This series is available for all markets worldwide. Please note that not all articles are sold in the USA or in all other markets.

| Technical data                   |                     |
|----------------------------------|---------------------|
| Maximum ambient temperature (°C) | 45                  |
| IP classification                | 45                  |
| Dimensions                       |                     |
| Net weight (kg)                  | 0,1                 |
| Height (mm)                      | 73                  |
| Width (mm)                       | 36                  |
| Gross weight (kg)                | 0,146               |
| Depth (mm)                       | 58                  |
| Body                             |                     |
| Colour of body                   | Black               |
| Body material                    | Polycarbonate       |
| Optic                            |                     |
| Optic                            | Bicolor lens        |
| Material of diffuser             | Plastic             |
| Angle of visibility (°)          | 112.5 x 2 (Bicolor) |
| Visibility (nm)                  | 1                   |

## 3518302000

Series 25 Standard

Drawings