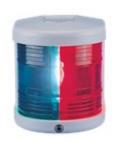

## 3518302000

Series 25 Standard

25 BIC 12V STD.

EAN-nr: 4036538165139

Stock code: M

This is a sample image. This article may be of different colour or

otherwise differ from the image displayed.

\_ Robust

navigation lights - made of plastic in black and white This series is available for all markets worldwide. Please note that not all articles are sold in the USA or in all other markets.

| Technical data                   |                     |
|----------------------------------|---------------------|
| Maximum ambient temperature (°C) | 45                  |
| IP classification                | 45                  |
| Dimensions                       |                     |
| Net weight (kg)                  | 0,1                 |
| Height (mm)                      | 73                  |
| Width (mm)                       | 36                  |
| Gross weight (kg)                | 0,146               |
| Depth (mm)                       | 58                  |
| Body                             |                     |
| Colour of body                   | Black               |
| Body material                    | Polycarbonate       |
| Optic                            |                     |
| Optic                            | Bicolor lens        |
| Material of diffuser             | Plastic             |
| Angle of visibility (°)          | 112.5 x 2 (Bicolor) |
| Visibility (nm)                  | 1                   |