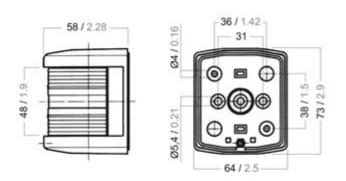

## 3520202000

Series 25 Standard

Drawings

| Technical data                   |                |
|----------------------------------|----------------|
| Maximum ambient temperature (°C) | 45             |
| IP classification                | 45             |
| Dimensions                       |                |
| Net weight (kg)                  | 0,1            |
| Height (mm)                      | 73             |
| Gross weight (kg)                | 0,166          |
| Width (mm)                       | 64             |
| Depth (mm)                       | 58             |
| Body                             |                |
| Colour of body                   | Black          |
| Body material                    | Polycarbonate  |
| Optic                            |                |
| Angle of visibility (°)          | 225 (Masthead) |
| Optic                            | Red lens       |
| Material of diffuser             | Plastic        |
| Visibility (nm)                  | 1              |