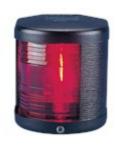

## 3520202000

Series 25 Standard

25 SBB ROT 12V STD.

EAN-nr: 4036538165214

Stock code: M

Robust navigation lights with polycarbonate housing. This series is available for all markets worldwide. Please note that not all articles are sold in the USA or in all other markets.

| Technical data                   |                |
|----------------------------------|----------------|
| Maximum ambient temperature (°C) | 45             |
| IP classification                | 45             |
| Dimensions                       |                |
| Net weight (kg)                  | 0,1            |
| Height (mm)                      | 73             |
| Gross weight (kg)                | 0,166          |
| Width (mm)                       | 64             |
| Depth (mm)                       | 58             |
| Body                             |                |
| Colour of body                   | Black          |
| Body material                    | Polycarbonate  |
| Optic                            |                |
| Angle of visibility (°)          | 225 (Masthead) |
| Optic                            | Red lens       |
| Material of diffuser             | Plastic        |
| Visibility (nm)                  | 1              |