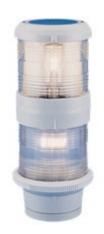

## 3514502000

Series 40

40 MASTHEAD ANCHOR 12V WHITE\*

EAN-nr: 4036538164835

Stock code: M

Navigation lights - in a traditional and robust housing. This series is available for all markets worldwide. Please note that not all articles are sold in the USA or in all other markets.