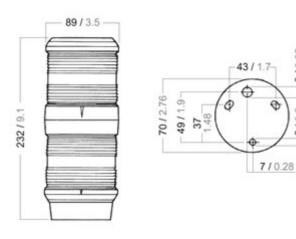

| Technical data                   |                           |
|----------------------------------|---------------------------|
| Maximum ambient temperature (°C) | 45                        |
| IP classification                | 56                        |
| Dimensions                       |                           |
| Net weight (kg)                  | 0,6                       |
| Gross weight (kg)                | 0,69                      |
| Diameter (mm)                    | 89                        |
| Height (mm)                      | 232                       |
| Body                             |                           |
| Colour of body                   | White                     |
| Body material                    | Polycarbonate             |
| Optic                            |                           |
| Optic                            | White lens                |
| Material of diffuser             | Plastic                   |
| Visibility (nm)                  | 32                        |
| Angle of visibility (°)          | 225/360 (Masthead/Anchor) |

## 3514502000

Series 40

Drawings