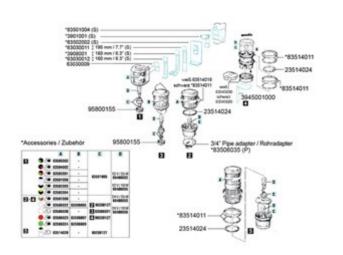

mber of lamps          | 1                           |
| Lamp power (W)           | 25                          |
| Lamp base                | BAY 15d                     |
| Number of lamps 2        | 1                           |
| Light source             | Bulb                        |
| Lamp power 2 (W)         | 10                          |
| Light source 2           | Bulb                        |
| Lamp base 2              | BAY 15d                     |
| Termination              |                             |
| Ready for mounting       | Deck-mount                  |
| Remarks                  |                             |
| Remarks                  | For ships < 20 m / < 65 ft. |
|                          |                             |

## 3514502000

Series 40

Drawings