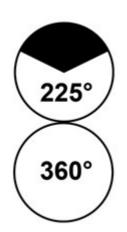

| Technical data                   |                           |
|----------------------------------|---------------------------|
| Maximum ambient temperature (°C) | 45                        |
| IP classification                | 56                        |
| Dimensions                       |                           |
| Net weight (kg)                  | 0,6                       |
| Gross weight (kg)                | 0,69                      |
| Diameter (mm)                    | 89                        |
| Height (mm)                      | 232                       |
| Body                             |                           |
| Colour of body                   | White                     |
| Body material                    | Polycarbonate             |
| Optic                            |                           |
| Optic                            | White lens                |
| Material of diffuser             | Plastic                   |
| Visibility (nm)                  | 32                        |
| Angle of visibility (°)          | 225/360 (Masthead/Anchor) |