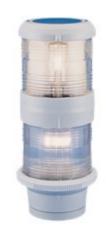

## 3514503000

Series 40

40 MASTHEAD ANCHOR 24V WHITE\*

EAN-nr: 4036538164842

Stock code: M

Navigation lights - in a traditional and robust housing. This series is available for all markets worldwide. Please note that not all articles are sold in the USA or in all other markets.