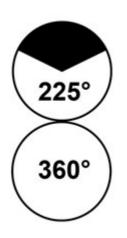

| Technical data                   |                           |
|----------------------------------|---------------------------|
| Maximum ambient temperature (°C) | 45                        |
| IP classification                | 56                        |
| Dimensions                       |                           |
| Net weight (kg)                  | 0,6                       |
| Gross weight (kg)                | 0,68                      |
| Diameter (mm)                    | 89                        |
| Height (mm)                      | 232                       |
| Body                             |                           |
| Colour of body                   | White                     |
| Body material                    | Polycarbonate             |
| Optic                            |                           |
| Optic                            | White lens                |
| Material of diffuser             | Plastic                   |
| Visibility (nm)                  | 32                        |
| Angle of visibility (°)          | 225/360 (Masthead/Anchor) |