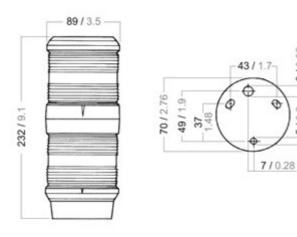

| Technical data                   |                           |
|----------------------------------|---------------------------|
| Maximum ambient temperature (°C) | 45                        |
| IP classification                | 56                        |
| Dimensions                       |                           |
| Net weight (kg)                  | 0,6                       |
| Gross weight (kg)                | 0,68                      |
| Diameter (mm)                    | 89                        |
| Height (mm)                      | 232                       |
| Body                             |                           |
| Colour of body                   | White                     |
| Body material                    | Polycarbonate             |
| Optic                            |                           |
| Optic                            | White lens                |
| Material of diffuser             | Plastic                   |
| Visibility (nm)                  | 32                        |
| Angle of visibility (°)          | 225/360 (Masthead/Anchor) |

## 3514503000

Series 40

Drawings