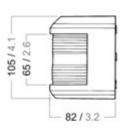

| Technical data                   |                |
|----------------------------------|----------------|
| Maximum ambient temperature (°C) | 45             |
| IP classification                | 56             |
| Dimensions                       |                |
| Height (mm)                      | 105            |
| Net weight (kg)                  | 0,3            |
| Width (mm)                       | 92             |
| Gross weight (kg)                | 0,402          |
| Depth (mm)                       | 82             |
| Body                             |                |
| Colour of body                   | Black          |
| Body material                    | Polycarbonate  |
| Optic                            |                |
| Visibility (nm)                  | 3              |
| Angle of visibility (°)          | 225 (Masthead) |
| Optic                            | White lens     |
| Material of diffuser             | Plastic        |
|                                  |                |