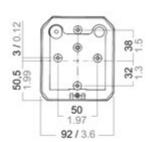

| Technical data                   |                |
|----------------------------------|----------------|
| Maximum ambient temperature (°C) | 45             |
| IP classification                | 56             |
| Dimensions                       |                |
| Height (mm)                      | 105            |
| Net weight (kg)                  | 0,3            |
| Width (mm)                       | 92             |
| Gross weight (kg)                | 0,402          |
| Depth (mm)                       | 82             |
| Body                             |                |
| Colour of body                   | Black          |
| Body material                    | Polycarbonate  |
| Optic                            |                |
| Visibility (nm)                  | 3              |
| Angle of visibility (°)          | 225 (Masthead) |
| Optic                            | White lens     |
| Material of diffuser             | Plastic        |
|                                  |                |