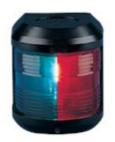

## 41 MASTHEAD 12V BLACK SIDE-MO\*

EAN-nr: 4036538168154 Stock code: M This is a sample image. This article may be of different colour or otherwise differ from the image displayed.

These

navigation lights are designed for direct mounting on sailboats and powerboats. This series is available for all markets worldwide.