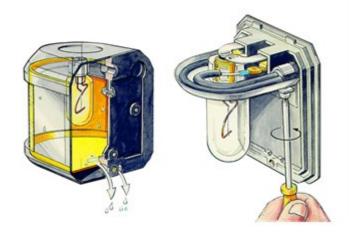

|                |
| Visibility (nm)                  | 3              |
| Angle of visibility (°)          | 225 (Masthead) |
| Optic                            | White lens     |
| Material of diffuser             | Plastic        |
|                                  |                |

| 12                          |
|-----------------------------|
| 12                          |
|                             |
| 1                           |
| 25                          |
| BAY 15d                     |
| Bulb                        |
|                             |
| side-mount                  |
|                             |
|                             |
| For ships < 20 m / < 65 ft. |
|                             |

## 3540002000

Series 41

Drawings