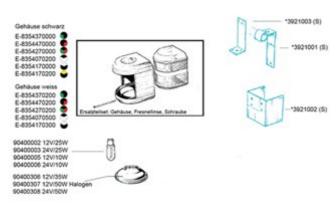

| 12                          |
|-----------------------------|
| 12                          |
|                             |
| 1                           |
| 25                          |
| BAY 15d                     |
| Bulb                        |
|                             |
| side-mount                  |
|                             |
| For ships < 20 m / < 65 ft. |
|                             |