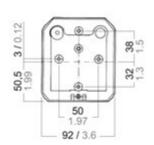

| Technical data                   |                |
|----------------------------------|----------------|
| Maximum ambient temperature (°C) | 45             |
| IP classification                | 56             |
| Dimensions                       |                |
| Height (mm)                      | 105            |
| Net weight (kg)                  | 0,3            |
| Width (mm)                       | 92             |
| Gross weight (kg)                | 0,396          |
| Depth (mm)                       | 82             |
| Body                             |                |
| Colour of body                   | White          |
| Body material                    | Polycarbonate  |
| Optic                            |                |
| Visibility (nm)                  | 3              |
| Angle of visibility (°)          | 225 (Masthead) |
| Optic                            | White lens     |
| Material of diffuser             | Plastic        |
|                                  |                |