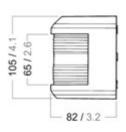

| Technical data                   |                |
|----------------------------------|----------------|
| Maximum ambient temperature (°C) | 45             |
| IP classification                | 56             |
| Dimensions                       |                |
| Height (mm)                      | 105            |
| Net weight (kg)                  | 0,3            |
| Width (mm)                       | 92             |
| Gross weight (kg)                | 0,396          |
| Depth (mm)                       | 82             |
| Body                             |                |
| Colour of body                   | White          |
| Body material                    | Polycarbonate  |
| Optic                            |                |
| Visibility (nm)                  | 3              |
| Angle of visibility (°)          | 225 (Masthead) |
| Optic                            | White lens     |
| Material of diffuser             | Plastic        |
|                                  |                |

## 3540623000

Series 41

Drawings