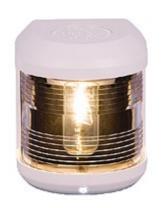

## 41 MASTHEAD 12V WHITE SIDE-MO\*

EAN-nr: 4036538168352

Stock code: M

These navigation lights are designed for direct mounting on sailboats and powerboats. This series is available for all markets worldwide.

| Technical data                   |                |
|----------------------------------|----------------|
| Maximum ambient temperature (°C) | 45             |
| IP classification                | 56             |
| Dimensions                       |                |
| Height (mm)                      | 105            |
| Net weight (kg)                  | 0,3            |
| Width (mm)                       | 92             |
| Gross weight (kg)                | 0,396          |
| Depth (mm)                       | 82             |
| Body                             |                |
| Colour of body                   | White          |
| Body material                    | Polycarbonate  |
| Optic                            |                |
| Visibility (nm)                  | 3              |
| Angle of visibility (°)          | 225 (Masthead) |
| Optic                            | White lens     |
| Material of diffuser             | Plastic        |
|                                  |                |