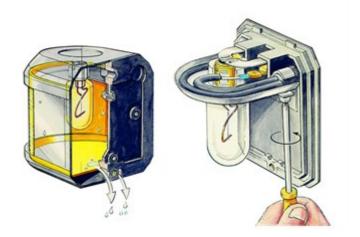

| Polycarbonate  |
| Optic                            |                |
| Visibility (nm)                  | 3              |
| Angle of visibility (°)          | 225 (Masthead) |
| Optic                            | White lens     |
| Material of diffuser             | Plastic        |
|                                  |                |

| 12                          |
|-----------------------------|
| 12                          |
|                             |
| 1                           |
| 25                          |
| BAY 15d                     |
| Bulb                        |
|                             |
| side-mount                  |
|                             |
| For ships < 20 m / < 65 ft. |
|                             |

## 3540623000

Series 41

Drawings