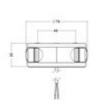

trical data          |                             |
|--------------------------|-----------------------------|
| Maximum voltage +10% (V) | 24                          |
| Minimum Voltage -10% (V) | 12                          |
| Light data               |                             |
| Number of lamps          | 2                           |
| Light source             | LED                         |
| Lamp power (W)           | 1                           |
| Termination              |                             |
| Ready for mounting       | Deck-mount                  |
| Remarks                  |                             |
| Remarks                  | For ships < 20 m / < 65 ft. |
|                          |                             |

## 3863101000

Series 34

Drawings