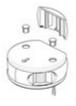

ical data          |                             |
|--------------------------|-----------------------------|
| Maximum voltage +10% (V) | 24                          |
| Minimum Voltage -10% (V) | 12                          |
| Light data               |                             |
| Number of lamps          | 2                           |
| Light source             | LED                         |
| Lamp power (W)           | 1                           |
| Termination              |                             |
| Ready for mounting       | Deck-mount                  |
| Remarks                  |                             |
| Remarks                  | For ships < 20 m / < 65 ft. |
|                          |                             |

## 3863101000

Series 34

Drawings