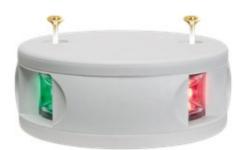

## 34LED BICOLOR 12/24V WEISS

EAN-nr: 4036538527234

Stock code: A

The latest LED generation in an attractive and slim design. Totally maintenance-free. This series is available for all markets worldwide.

| Technical data                   |                     |
|----------------------------------|---------------------|
| Maximum ambient temperature (°C) | 45                  |
| Dimensions                       |                     |
| Net weight (kg)                  | 0,1                 |
| Height (mm)                      | 30                  |
| Width (mm)                       | 79                  |
| Depth (mm)                       | 97                  |
| Body                             |                     |
| Colour of body                   | White               |
| Body material                    | Polycarbonate       |
| Optic                            |                     |
| Visibility (nm)                  | 2                   |
| Angle of visibility (°)          | 112.5 x 2 (Bicolor) |
| Optic                            | Bicolor LEDs        |

| Electrical data          |                             |
|--------------------------|-----------------------------|
| Maximum voltage +10% (V) | 24                          |
| Minimum Voltage -10% (V) | 12                          |
| Light data               |                             |
| Number of lamps          | 2                           |
| Light source             | LED                         |
| Lamp power (W)           | 1                           |
| Termination              |                             |
| Ready for mounting       | Deck-mount                  |
| Remarks                  |                             |
| Remarks                  | For ships < 20 m / < 65 ft. |
|                          |                             |