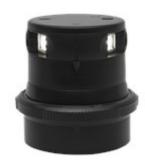

## 34LED TOPP 12/24V QUICFITS\*

EAN-nr: 4036538546891

Stock code: A

The latest LED generation in an attractive and slim design. Totally maintenance-free. This series is available for all markets worldwide.

| Technical data                   |                |
|----------------------------------|----------------|
| Maximum ambient temperature (°C) | 45             |
| IP classification                | 67             |
| Dimensions                       |                |
| Net weight (kg)                  | 0,3            |
| Gross weight (kg)                | 0,54           |
| Height (mm)                      | 102            |
| Diameter (mm)                    | 98             |
| Body                             |                |
| Colour of body                   | Black          |
| Body material                    | Polycarbonate  |
| Optic                            |                |
| Material of diffuser             | Acrylic        |
| Optic                            | Clear          |
| Visibility (nm)                  | 3              |
| Angle of visibility (°)          | 225 (Masthead) |