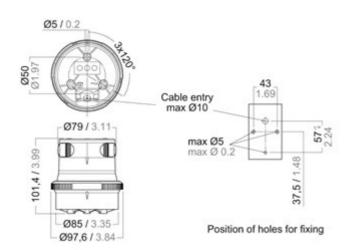

## 3855001000

Series 34

Drawings

| Technical data                   |                |
|----------------------------------|----------------|
| Maximum ambient temperature (°C) | 45             |
| IP classification                | 67             |
| Dimensions                       |                |
| Net weight (kg)                  | 0,3            |
| Gross weight (kg)                | 0,54           |
| Height (mm)                      | 102            |
| Diameter (mm)                    | 98             |
| Body                             |                |
| Colour of body                   | Black          |
| Body material                    | Polycarbonate  |
| Optic                            |                |
| Material of diffuser             | Acrylic        |
| Optic                            | Clear          |
| Visibility (nm)                  | 3              |
| Angle of visibility (°)          | 225 (Masthead) |