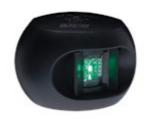

## 3850001000

Series 34

34LED SSB 12/24V

EAN-nr: 4036538514029

Stock code: A

The latest LED generation in an attractive and slim design. Totally maintenance-free. This series is available for all markets worldwide.

| Technical data                  |                        |
|---------------------------------|------------------------|
| Maximum ambient temperature (°C | C) 45                  |
| IP classification               | 67                     |
| Dimensions                      |                        |
| Net weight (kg)                 | 0,1                    |
| Height (mm)                     | 52                     |
| Width (mm)                      | 68                     |
| Gross weight (kg)               | 0,172                  |
| Body                            |                        |
| Colour of body                  | Black                  |
| Body material                   | Polycarbonate          |
| Optic                           |                        |
| Optic                           | Clear                  |
| Angle of visibility (°)         | 112.5 (Port/Starboard) |
| Visibility (nm)                 | 2                      |

| Electrical data          |                              |
|--------------------------|------------------------------|
| Maximum voltage +10% (V) | 24                           |
| Minimum Voltage -10% (V) | 12                           |
| Light data               |                              |
| Number of lamps          | 1                            |
| Lamp power (W)           | 1                            |
| Light source             | LED Green                    |
| Termination              |                              |
| Ready for mounting       | side-mount                   |
| Remarks                  |                              |
| Remarks                  | For ships < 50 m / < 164 ft. |
|                          |                              |