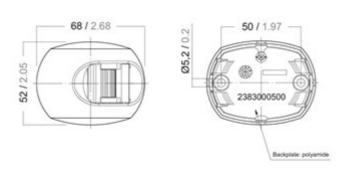

## 3850001000

Series 34

Drawings

| Technical data                  |                        |
|---------------------------------|------------------------|
| Maximum ambient temperature (°C | C) 45                  |
| IP classification               | 67                     |
| Dimensions                      |                        |
| Net weight (kg)                 | 0,1                    |
| Height (mm)                     | 52                     |
| Width (mm)                      | 68                     |
| Gross weight (kg)               | 0,172                  |
| Body                            |                        |
| Colour of body                  | Black                  |
| Body material                   | Polycarbonate          |
| Optic                           |                        |
| Optic                           | Clear                  |
| Angle of visibility (°)         | 112.5 (Port/Starboard) |
| Visibility (nm)                 | 2                      |