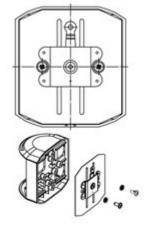

|                        |
| Colour of body                   | White                  |
| Body material                    | Polycarbonate          |
| Optic                            |                        |
| Optic                            | RED                    |
| Angle of visibility (°)          | 112.5 (Port/Starboard) |
| Visibility (nm)                  | 2                      |

| Electrical data          |            |
|--------------------------|------------|
| Maximum voltage +10% (V) | 24         |
| Minimum Voltage -10% (V) | 12         |
| Light data               |            |
| Light source             | LED Red    |
| Termination              |            |
| Ready for mounting       | side-mount |



## 3651101000

Series 44

Drawings