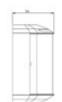

## 3651101000

Series 44

Drawings

| Technical data                   |                        |
|----------------------------------|------------------------|
| Maximum ambient temperature (°C) | ) 45                   |
| IP classification                | 67                     |
| Dimensions                       |                        |
| Net weight (kg)                  | 0,2                    |
| Height (mm)                      | 106                    |
| Depth (mm)                       | 56                     |
| Width (mm)                       | 98                     |
| Body                             |                        |
| Colour of body                   | White                  |
| Body material                    | Polycarbonate          |
| Optic                            |                        |
| Optic                            | RED                    |
| Angle of visibility (°)          | 112.5 (Port/Starboard) |
| Visibility (nm)                  | 2                      |