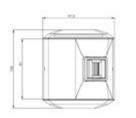

## 3651101000

Series 44

Drawings

| Technical data                   |                        |
|----------------------------------|------------------------|
| Maximum ambient temperature (°C) | ) 45                   |
| IP classification                | 67                     |
| Dimensions                       |                        |
| Net weight (kg)                  | 0,2                    |
| Height (mm)                      | 106                    |
| Depth (mm)                       | 56                     |
| Width (mm)                       | 98                     |
| Body                             |                        |
| Colour of body                   | White                  |
| Body material                    | Polycarbonate          |
| Optic                            |                        |
| Optic                            | RED                    |
| Angle of visibility (°)          | 112.5 (Port/Starboard) |
| Visibility (nm)                  | 2                      |