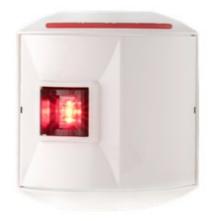

#### 44 PORT LED 12/24V 2 NM WHITE

#### EAN-nr: 4036538585975

Stock code: M

Our new maintenance free LED navigation light is the perfect choice for recreational boats and vessels <50m. The modern and unique design combined with LED optics and high quality electronics guarantees safety at sea in all weather conditions.