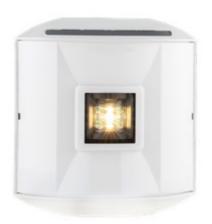

## 3652101000

Series 44

44 STERN LED 12/24V 2 NM WHITE

EAN-nr: 4036538586019

Stock code: M

Our new maintenance free LED navigation light is the perfect choice for recreational boats and vessels <50m. The modern and unique design combined with LED optics and high quality electronics guarantees safety at sea in all weather conditions.

| Technical data                   |               |
|----------------------------------|---------------|
| Maximum ambient temperature (°C) | 45            |
| IP classification                | 67            |
| Dimensions                       |               |
| Net weight (kg)                  | 0,2           |
| Height (mm)                      | 106           |
| Depth (mm)                       | 56            |
| Width (mm)                       | 98            |
| Body                             |               |
| Colour of body                   | White         |
| Body material                    | Polycarbonate |
| Optic                            |               |
| Angle of visibility (°)          | 135 (Stern)   |
| Optic                            | white         |
| Visibility (nm)                  | 2             |