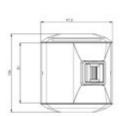

## 3652101000

Series 44

Drawings

| Technical data                   |               |
|----------------------------------|---------------|
| Maximum ambient temperature (°C) | 45            |
| IP classification                | 67            |
| Dimensions                       |               |
| Net weight (kg)                  | 0,2           |
| Height (mm)                      | 106           |
| Depth (mm)                       | 56            |
| Width (mm)                       | 98            |
| Body                             |               |
| Colour of body                   | White         |
| Body material                    | Polycarbonate |
| Optic                            |               |
| Angle of visibility (°)          | 135 (Stern)   |
| Optic                            | white         |
| Visibility (nm)                  | 2             |