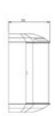

## 3652101000

Series 44

44 STERN LED 12/24V 2 NM WHITE

EAN-nr: 4036538586019

Stock code: M

Our new maintenance free LED navigation light is the perfect choice for recreational boats and vessels <50m. The modern and unique design combined with LED optics and high quality electronics guarantees safety at sea in all weather conditions.

| Technical data                   |               |
|----------------------------------|---------------|
| Maximum ambient temperature (°C) | 45            |
| IP classification                | 67            |
| Dimensions                       |               |
| Net weight (kg)                  | 0,2           |
| Height (mm)                      | 106           |
| Depth (mm)                       | 56            |
| Width (mm)                       | 98            |
| Body                             |               |
| Colour of body                   | White         |
| Body material                    | Polycarbonate |
| Optic                            |               |
| Angle of visibility (°)          | 135 (Stern)   |
| Optic                            | white         |
| Visibility (nm)                  | 2             |