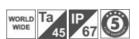

| Technical data                   |               |
|----------------------------------|---------------|
| Maximum ambient temperature (°C) | 45            |
| IP classification                | 67            |
| Dimensions                       |               |
| Net weight (kg)                  | 0,2           |
| Height (mm)                      | 106           |
| Depth (mm)                       | 56            |
| Width (mm)                       | 98            |
| Body                             |               |
| Colour of body                   | White         |
| Body material                    | Polycarbonate |
| Optic                            |               |
| Angle of visibility (°)          | 135 (Stern)   |
| Optic                            | white         |
| Visibility (nm)                  | 2             |