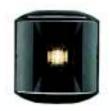

Wheelmark

**USCG** 

|  | Description                                                                                                                | Vessel size   | Wattage | Visibility | Mounting   | Voltage  | Housing colour | Art.no.                  |
|--|----------------------------------------------------------------------------------------------------------------------------|---------------|---------|------------|------------|----------|----------------|--------------------------|
|  | Starboard green                                                                                                            | < 50m/< 164ft | 1W      | 2nm        | Deck-mount | 12V, 24V | Black<br>White | 3650001000<br>3650101000 |
|  | Port red                                                                                                                   | < 50m/< 164ft | 1W      | 2nm        | Deck-mount | 12V, 24V | Black<br>White | 3651001000<br>3651101000 |
|  | Stern white                                                                                                                | < 50m/< 164ft | 1W      | 2nm        | Deck-mount | 12V, 24V | Black<br>White | 3652001000<br>3652101000 |
|  | Mounting plate This mounting plate allows to replace Series 40 and 50 with LED Series 43 by using the same mounting holes. |               |         |            |            |          |                | 3600005000               |
|  | Cover for starboard & port, black                                                                                          |               |         |            |            |          |                | E- 2365000700            |
|  | Cover for starboard & port, white                                                                                          |               |         |            |            |          |                | E- 2365000800            |
|  | Cover for stern, black                                                                                                     |               |         |            |            |          |                | E- 2365200500            |
|  | Cover for stern, white                                                                                                     |               |         |            |            |          |                | E- 2365200600            |