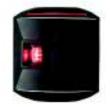

Wheelmark

**USCG** 

|  | Description                                                                                                                | Vessel size   | Wattage | Visibility | Mounting   | Voltage  | Housing colour | Art.no.                  |
|--|----------------------------------------------------------------------------------------------------------------------------|---------------|---------|------------|------------|----------|----------------|--------------------------|
|  | Starboard green                                                                                                            | < 50m/< 164ft | 1W      | 2nm        | Deck-mount | 12V, 24V | Black<br>White | 3650001000<br>3650101000 |
|  | Port red                                                                                                                   | < 50m/< 164ft | 1W      | 2nm        | Deck-mount | 12V, 24V | Black<br>White | 3651001000<br>3651101000 |
|  | Stern white                                                                                                                | < 50m/< 164ft | 1W      | 2nm        | Deck-mount | 12V, 24V | Black<br>White | 3652001000<br>3652101000 |
|  | Mounting plate This mounting plate allows to replace Series 40 and 50 with LED Series 43 by using the same mounting holes. |               |         |            |            |          |                | 3600005000               |
|  | Cover for starboard & port, black                                                                                          |               |         |            |            |          |                | E- 2365000700            |
|  | Cover for starboard & port, white                                                                                          |               |         |            |            |          |                | E- 2365000800            |
|  | Cover for stern, black                                                                                                     |               |         |            |            |          |                | E- 2365200500            |
|  | Cover for stern, white                                                                                                     |               |         |            |            |          |                | E- 2365200600            |