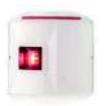

Wheelmark

**USCG** 

|  | Description                                                                                                                | Vessel size   | Wattage | Visibility | Mounting   | Voltage  | Housing colour | Art.no.                  |
|--|----------------------------------------------------------------------------------------------------------------------------|---------------|---------|------------|------------|----------|----------------|--------------------------|
|  | Starboard green                                                                                                            | < 50m/< 164ft | 1W      | 2nm        | Deck-mount | 12V, 24V | Black<br>White | 3650001000<br>3650101000 |
|  | Port red                                                                                                                   | < 50m/< 164ft | 1W      | 2nm        | Deck-mount | 12V, 24V | Black<br>White | 3651001000<br>3651101000 |
|  | Stern white                                                                                                                | < 50m/< 164ft | 1W      | 2nm        | Deck-mount | 12V, 24V | Black<br>White | 3652001000<br>3652101000 |
|  | Mounting plate This mounting plate allows to replace Series 40 and 50 with LED Series 43 by using the same mounting holes. |               |         |            |            |          |                | 3600005000               |
|  | Cover for starboard & port, black                                                                                          |               |         |            |            |          |                | E- 2365000700            |
|  | Cover for starboard & port, white                                                                                          |               |         |            |            |          |                | E- 2365000800            |
|  | Cover for stern, black                                                                                                     |               |         |            |            |          |                | E- 2365200500            |
|  | Cover for stern, white                                                                                                     |               |         |            |            |          |                | E- 2365200600            |