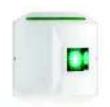

Wheelmark

**USCG** 

|  | Description                                                                                                                | Vessel size   | Wattage | Visibility | Mounting   | Voltage  | Housing colour | Art.no.                  |
|--|----------------------------------------------------------------------------------------------------------------------------|---------------|---------|------------|------------|----------|----------------|--------------------------|
|  | Starboard green                                                                                                            | < 50m/< 164ft | 1W      | 2nm        | Deck-mount | 12V, 24V | Black<br>White | 3650001000<br>3650101000 |
|  | Port red                                                                                                                   | < 50m/< 164ft | 1W      | 2nm        | Deck-mount | 12V, 24V | Black<br>White | 3651001000<br>3651101000 |
|  | Stern white                                                                                                                | < 50m/< 164ft | 1W      | 2nm        | Deck-mount | 12V, 24V | Black<br>White | 3652001000<br>3652101000 |
|  | Mounting plate This mounting plate allows to replace Series 40 and 50 with LED Series 43 by using the same mounting holes. |               |         |            |            |          |                | 3600005000               |
|  | Cover for starboard & port, black                                                                                          |               |         |            |            |          |                | E- 2365000700            |
|  | Cover for starboard & port, white                                                                                          |               |         |            |            |          |                | E- 2365000800            |
|  | Cover for stern, black                                                                                                     |               |         |            |            |          |                | E- 2365200500            |
|  | Cover for stern, white                                                                                                     |               |         |            |            |          |                | E- 2365200600            |