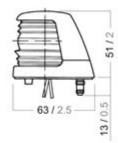

## 3574001000

Series 20

Drawings

| Technical data                   |                |
|----------------------------------|----------------|
| Maximum ambient temperature (°C) | 45             |
| IP classification                | 45             |
| Dimensions                       |                |
| Net weight (kg)                  | 0              |
| Height (mm)                      | 51             |
| Length (mm)                      | 49             |
| Depth (mm)                       | 63             |
| Body                             |                |
| Colour of body                   | Black          |
| Body material                    | Polycarbonate  |
| Optic                            |                |
| Material of diffuser             | Polycarbonate  |
| Angle of visibility (°)          | 225 (Masthead) |
| Optic                            | White lens     |
| Visibility (nm)                  | 2              |