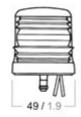

## 3574001000

Series 20

Drawings

| Technical data                   |                |
|----------------------------------|----------------|
| Maximum ambient temperature (°C) | 45             |
| IP classification                | 45             |
| Dimensions                       |                |
| Net weight (kg)                  | 0              |
| Height (mm)                      | 51             |
| Length (mm)                      | 49             |
| Depth (mm)                       | 63             |
| Body                             |                |
| Colour of body                   | Black          |
| Body material                    | Polycarbonate  |
| Optic                            |                |
| Material of diffuser             | Polycarbonate  |
| Angle of visibility (°)          | 225 (Masthead) |
| Optic                            | White lens     |
| Visibility (nm)                  | 2              |