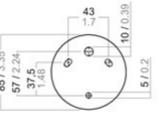

| Technical data                   |                |
|----------------------------------|----------------|
| Maximum ambient temperature (°C) | 45             |
| IP classification                | 56             |
| Dimensions                       |                |
| Net weight (kg)                  | 0,5            |
| Diameter (mm)                    | 89             |
| Height (mm)                      | 166            |
| Body                             |                |
| Colour of body                   | Black          |
| Body material                    | Polycarbonate  |
| Optic                            |                |
| Visibility (nm)                  | 2              |
| Material of diffuser             | Plastic        |
| Optic                            | Tricolor lens  |
| Angle of visibility (°)          | 360 (Tricolor) |

## 3507653000

Series 40

Drawings