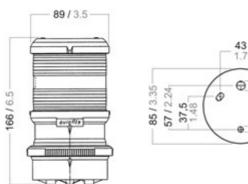

| Technical data                   |                |
|----------------------------------|----------------|
| Maximum ambient temperature (°C) | 45             |
| IP classification                | 56             |
| Dimensions                       |                |
| Net weight (kg)                  | 0,5            |
| Diameter (mm)                    | 89             |
| Height (mm)                      | 166            |
| Body                             |                |
| Colour of body                   | Black          |
| Body material                    | Polycarbonate  |
| Optic                            |                |
| Visibility (nm)                  | 2              |
| Material of diffuser             | Plastic        |
| Optic                            | Tricolor lens  |
| Angle of visibility (°)          | 360 (Tricolor) |

## 3507653000

Series 40

Drawings