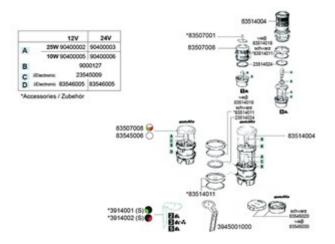

---------------------|-----------------------------|
| Minimum Voltage -10% (V) | 24                          |
| Maximum voltage +10% (V) | 24                          |
| Light data               |                             |
| Number of lamps          | 1                           |
| Lamp power (W)           | 25                          |
| Lamp base                | BAY 15d                     |
| Light source             | Bulb                        |
| Termination              |                             |
| Ready for mounting       | Deck-mount                  |
| Remarks                  |                             |
| Remarks                  | For ships < 20 m / < 65 ft. |
|                          |                             |



## 3507653000

Series 40

Drawings