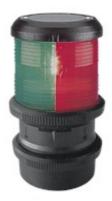

## 40 TRICOLOR 24V BLACK DECK-MO\*

| Technical data                   |                |
|----------------------------------|----------------|
| Maximum ambient temperature (°C) | 45             |
| IP classification                | 56             |
| Dimensions                       |                |
| Net weight (kg)                  | 0,5            |
| Diameter (mm)                    | 89             |
| Height (mm)                      | 166            |
| Body                             |                |
| Colour of body                   | Black          |
| Body material                    | Polycarbonate  |
| Optic                            |                |
| Visibility (nm)                  | 2              |
| Material of diffuser             | Plastic        |
| Optic                            | Tricolor lens  |
| Angle of visibility (°)          | 360 (Tricolor) |

| Electrical data          |                             |
|--------------------------|-----------------------------|
| Minimum Voltage -10% (V) | 24                          |
| Maximum voltage +10% (V) | 24                          |
| Light data               |                             |
| Number of lamps          | 1                           |
| Lamp power (W)           | 25                          |
| Lamp base                | BAY 15d                     |
| Light source             | Bulb                        |
| Termination              |                             |
| Ready for mounting       | Deck-mount                  |
| Remarks                  |                             |
| Remarks                  | For ships < 20 m / < 65 ft. |
|                          |                             |