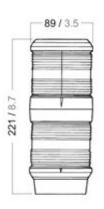

| Technical data                  |                           |
|---------------------------------|---------------------------|
| Maximum ambient temperature (°C | 2) 45                     |
| IP classification               | 56                        |
| Dimensions                      |                           |
| Net weight (kg)                 | 0,5                       |
| Height (mm)                     | 221                       |
| Diameter (mm)                   | 89                        |
| Gross weight (kg)               | 0,648                     |
| Body                            |                           |
| Colour of body                  | Black                     |
| Body material                   | Polycarbonate             |
| Optic                           |                           |
| Visibility (nm)                 | 2                         |
| Material of diffuser            | Plastic                   |
| Optic                           | Tricolor/white lens       |
| Angle of visibility (°)         | 360/360 (Tricolor/Anchor) |

## 3514912000

Series 40

Drawings