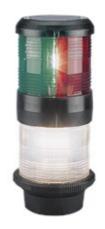

## 3514912000

Series 40

40 TRICOLOR ANCHOR 12V BLACK\*

EAN-nr: 4036538164903

Stock code: M

Navigation lights - in a traditional and robust housing. This series is available for all markets worldwide. Please note that not all articles are sold in the USA or in all other markets.

| Technical data                  |                           |
|---------------------------------|---------------------------|
| Maximum ambient temperature (°C | 2) 45                     |
| IP classification               | 56                        |
| Dimensions                      |                           |
| Net weight (kg)                 | 0,5                       |
| Height (mm)                     | 221                       |
| Diameter (mm)                   | 89                        |
| Gross weight (kg)               | 0,648                     |
| Body                            |                           |
| Colour of body                  | Black                     |
| Body material                   | Polycarbonate             |
| Optic                           |                           |
| Visibility (nm)                 | 2                         |
| Material of diffuser            | Plastic                   |
| Optic                           | Tricolor/white lens       |
| Angle of visibility (°)         | 360/360 (Tricolor/Anchor) |