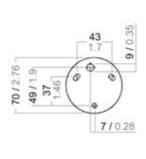

| Technical data                  |                           |
|---------------------------------|---------------------------|
| Maximum ambient temperature (°C | 2) 45                     |
| IP classification               | 56                        |
| Dimensions                      |                           |
| Net weight (kg)                 | 0,5                       |
| Height (mm)                     | 221                       |
| Diameter (mm)                   | 89                        |
| Gross weight (kg)               | 0,648                     |
| Body                            |                           |
| Colour of body                  | Black                     |
| Body material                   | Polycarbonate             |
| Optic                           |                           |
| Visibility (nm)                 | 2                         |
| Material of diffuser            | Plastic                   |
| Optic                           | Tricolor/white lens       |
| Angle of visibility (°)         | 360/360 (Tricolor/Anchor) |