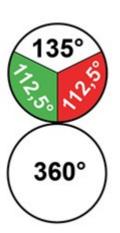

| Technical data                  |                           |
|---------------------------------|---------------------------|
| Maximum ambient temperature (°C | 2) 45                     |
| IP classification               | 56                        |
| Dimensions                      |                           |
| Net weight (kg)                 | 0,5                       |
| Height (mm)                     | 221                       |
| Diameter (mm)                   | 89                        |
| Gross weight (kg)               | 0,648                     |
| Body                            |                           |
| Colour of body                  | Black                     |
| Body material                   | Polycarbonate             |
| Optic                           |                           |
| Visibility (nm)                 | 2                         |
| Material of diffuser            | Plastic                   |
| Optic                           | Tricolor/white lens       |
| Angle of visibility (°)         | 360/360 (Tricolor/Anchor) |