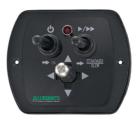

#### **OPERATION:**

Handheld wireless remote

Wired remote

1. Operation

Press on/off button to switch on or off VALAN. Operate directions of the light beam by pressing the directions buttons.

2. Button : Dual speed (Fast/Slow speed switch)

#### WIRED REMOTE CONTROL

Wired remote control supplied with a 5 meters cable. An additional 5 m cable can be ordered as an option.

www.mantagua.fr