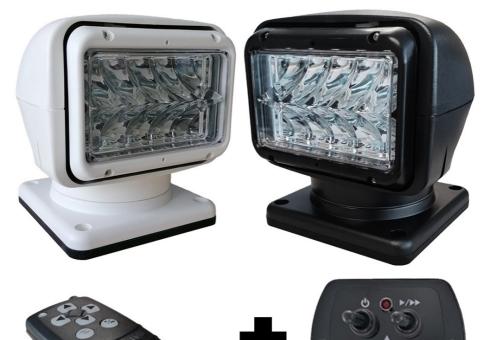

#### MOTORIZED LED SEARCHLIGHT

#### **FEATURES:**

Led Ligthing Programmable handheld wireless remote controller Wired remote controller UV ray and Saltwater resistant Robust searchlight made of black ASA, alluminium and lens in PC Power supply: 12 or 24VDC Low consumption: 36W Beam span at 1000m (3280ft) Luminous intensity: 460.000 Cd Long lifespan Vibrations resistant Horizontal rotation: continuous 360°/135° Tilt Vertical sweep: +65° à -65° Temperatures: -30°C (-22°F) + 70°C (+158°F) Weight : 2.4kg (5.3lb) Dimensions : 182 x 193 x H 190mm (7.16 x 7.6 x 7.5in) Certification : EN60945 (does not disturb AIS & VHF)