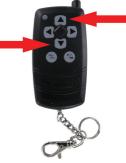

#### **OPERATION:**

Handheld wireless remote

Wired remote

1. Operation

Press on/off button to switch on or off VALAN. Operate directions of the light beam by pressing the directions buttons.

2. Button : Dual speed (Fast/Slow speed switch)

### HANDHELD WIRELESS REMOTE PROGRAMMING PROCESS

- 1. Switch off DC Power or disconnect from battery.
- 2. Make sure there is NO other transmitter operating at the same time.
- 3. Switch on DC Power, within 5 seconds press remote up ▲ and down ▼ button once simultaneously.
- 4. VALAN will flash to acknowledge the remote, connection has been made.
- 5. To program the second remote (up to 4 remotes may be used with the VALAN, programming a fifth will replace the first), within five seconds after the first remote programmed, press the second remote up and down button or repeat step 1.