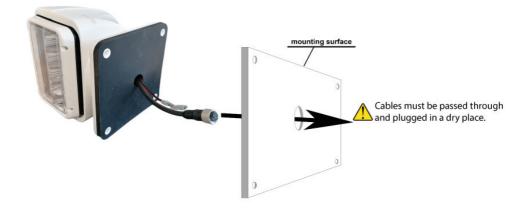

pressing the directions buttons.



2. Button : Dual speed (Fast/Slow speed switch)

### HANDHELD WIRELESS REMOTE PROGRAMMING PROCESS

- 1. Switch off DC Power or disconnect from battery.
- 2. Make sure there is NO other transmitter operating at the same time.
- 3. Switch on DC Power, within 5 seconds press remote up ▲ and down ▼ button once simultaneously.
- 4. VALAN will flash to acknowledge the remote, connection has been made.
- 5. To program the second remote (up to 4 remotes may be used with the VALAN, programming a fifth will replace the first), within five seconds after the first remote programmed, press the second remote up and down button or repeat step 1.

RADIO FREQUENCY: 433.92 MHz Wireless remote battery 23A x 2pcs Wireless remote operation distance: 65M



#### CONNECTION



#### WIRED REMOTE CONTROL

Wired remote control supplied with a 5 meters cable. An additional 5 m cable can be ordered as an option.



www.mantagua.fr