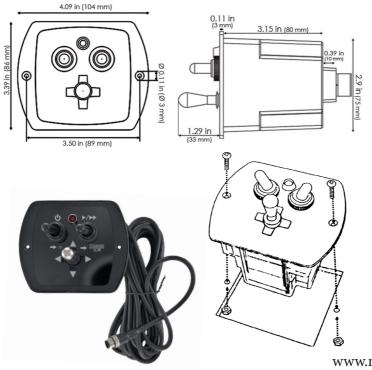

#### **FEATURES:**

Led Ligthing Programmable handheld wireless remote controller Wired remote controller UV ray and Saltwater resistant Robust searchlight made of black ASA, alluminium and lens in PC Power supply: 12 or 24VDC Low consumption: 36W Beam span at 1000m (3280ft) Luminous intensity: 460.000 Cd Long lifespan Vibrations resistant Horizontal rotation: continuous 360°/135° Tilt Vertical sweep: +65° à -65° Temperatures: -30°C (-22°F) + 70°C (+158°F) Weight : 2.4kg (5.3lb) Dimensions : 182 x 193 x H 190mm (7.16 x 7.6 x 7.5in) Certification : EN60945 (does not disturb AIS & VHF)

#### WIRED REMOTE CONTROL

Wired remote control supplied with a 5 meters cable. An additional 5 m cable can be ordered as an option.

www.mantagua.fr