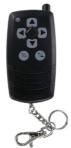

#### **OPERATION:**

Handheld wireless remote

Wired remote

1. Operation

Press on/off button to switch on or off VALAN. Operate directions of the light beam by pressing the directions buttons.

2. Button : Dual speed (Fast/Slow speed switch)

### HANDHELD WIRELESS REMOTE PROGRAMMING PROCESS

- 1. Switch off DC Power or disconnect from battery.
- 2. Make sure there is NO other transmitter operating at the same time.
- 3. Switch on DC Power, within 5 seconds press remote up ▲ and down ▼ button once simultaneously.
- 4. VALAN will flash to acknowledge the remote, connection has been made.
- 5. To program the second remote (up to 4 remotes may be used with the VALAN, programming a fifth will replace the first), within five seconds after the first remote programmed, press the second remote up and down button or repeat step 1.

RADIO FREQUENCY: 433.92 MHz Wireless remote battery 23A x 2pcs Wireless remote operation distance: 65M