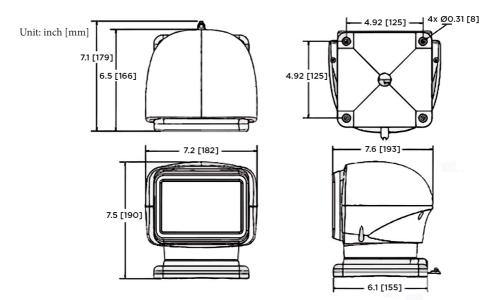

#### **FEATURES:**

Led Ligthing Programmable handheld wireless remote controller Wired remote controller UV ray and Saltwater resistant Robust searchlight made of black ASA, alluminium and lens in PC Power supply: 12 or 24VDC Low consumption: 36W Beam span at 1000m (3280ft) Luminous intensity: 460.000 Cd Long lifespan Vibrations resistant Horizontal rotation: continuous 360°/135° Tilt Vertical sweep: +65° à -65° Temperatures: -30°C (-22°F) + 70°C (+158°F) Weight : 2.4kg (5.3lb) Dimensions : 182 x 193 x H 190mm (7.16 x 7.6 x 7.5in) Certification : EN60945 (does not disturb AIS & VHF)